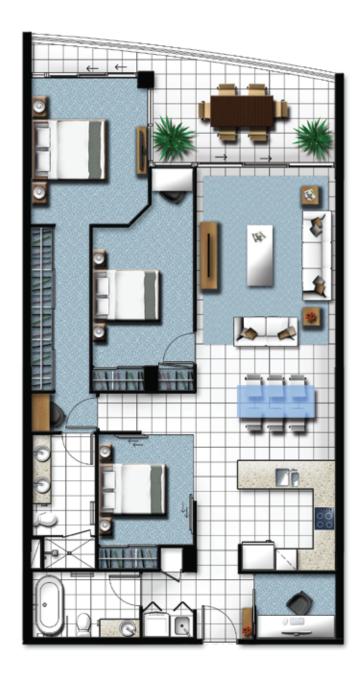

**TYPE** 

D

Internal 118m<sup>2</sup>

External

1

Total 135m<sup>2</sup>

17m<sup>2</sup>

## **FLOOR PLAN**